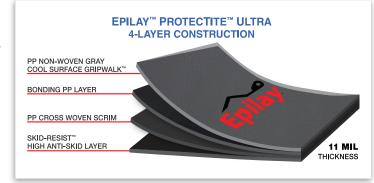

**Epilay's™ GripWalk™** high-traction unique gray top layer provides for a cooler working surface and can be used under primary roofing materials to replace 30# felt. **GripWalk™** high traction walking surface permits easier steep slope walkability, even during high condensation or moisture on the surface.

Epilay's™ Skid-Resist™ is a very high anti-skid bottom surface made using superior technology and advanced polymers to help keep the underlayment intact and prevent the fabric from tearing while it is being fastened, avoiding any leakages through the underlayment layer.

Epilay™ Ultra is a 100% synthetic composition providing the following benefits to the roofing contractor:

- · 1 year UV protection
- Water repellant, non-absorbent
- 11 mil thickness
- Works best for use under Metal, Shake and Shingle roofing
- Does not wrinkle, crack or become stiff in colder temperatures for smooth and easy installation
- Epilay™ Ultra will not dry out or leach oil in high heat environments as organically saturated felts do
- 4 times lighter and 25 times stronger than 30# felt
- · 30 Year limited warranty
- Class A Fire ASTM E108 Meets & exceeds ASTM D4869 and D226
- Synthetic construction impervious to mold growth
- Superior 4 ply underlayment (3 ply cross-woven coated polypropylene with a layer of non-woven polypropylene)
- Strong and durable polymer construction
- 100 % recyclable
- Temperature performance range -40°F to 260°F (-40°C to 126°C)