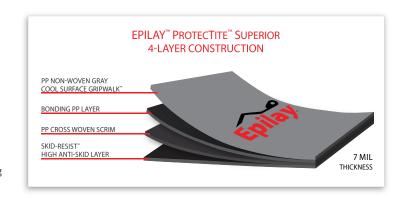

Epilay's™ GripWalk™ high-traction unique gray top layer provides for a cooler working surface and can be used under primary roofing materials to replace 30# felt. GripWalk™ high traction walking surface permits easier steep slope walkability, even during high condensation or moisture on the surface.

Epilay's™ Skid-Resist™ is a very high anti-skid bottom surface made using superior technology and advanced polymers to help keep the underlayment intact and prevent the fabric from tearing while it is being fastened, avoiding any leakages through the underlayment layer.

Epilay™ Superior is a 100% synthetic composition providing the following benefits to the roofing contractor:

- 1 year UV protection
- Water repellant, non-absorbent
- · 7 mil thickness
- Works best for use under Asphalt Shingles & Residential Metal
- · Does not wrinkle, crack or become stiff in colder temperatures for smooth and easy installation
- Epilay™ Superior will not dry out or leach oil in high heat environments as organically saturated felts do
- 4 times lighter and 25 times stronger than #15 felt and #30 felt
- · 20 year limited warranty
- · Class A Fire ASTM El 08 Meets & exceeds ASTM D4869 and D226
- · Synthetic construction impervious to mold growth
- · Superior 4 ply underlayment (3 ply cross-woven coated polypropylene with a layer of non-woven polypropylene)
- Strong and durable polymer construction
- 100% recyclable
- Temperature performance range -40°F to 260°F (-40°C to 126°C)